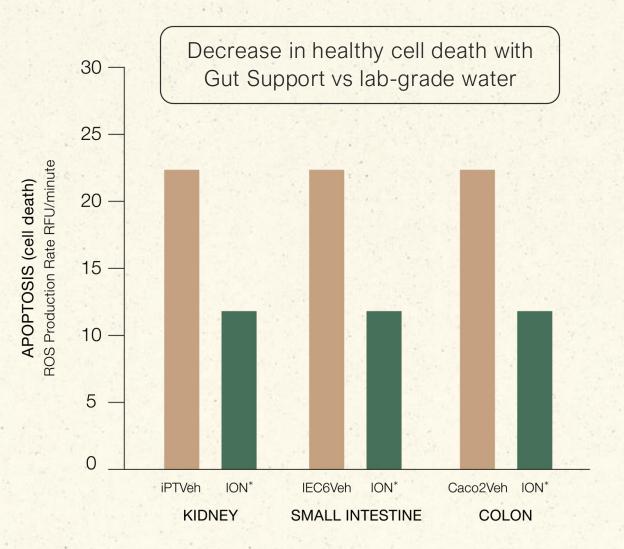

### **ION\*** Gut Support Safety

ION\* Gut Support is gold-standard safety tested and is shown to reduce cell death rates in colon, small intestine, and kidney cells.