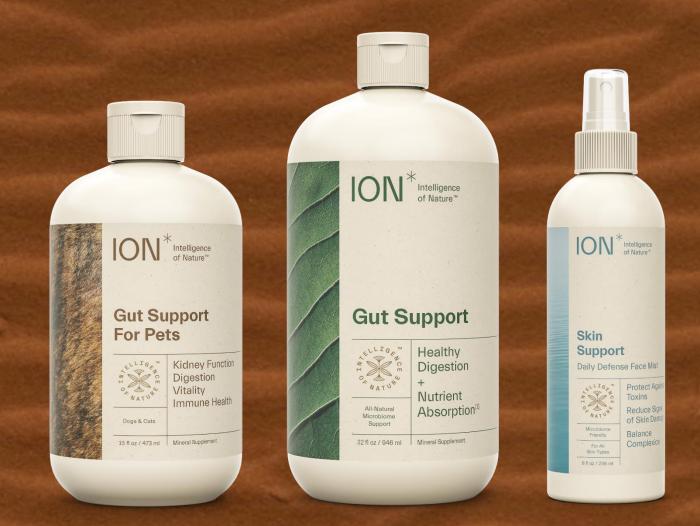

# ION\* Support Line

A groundbreaking line of nature-inspired soil supplements designed to support foundational health.

Our flagship product, ION\* Gut Support strengthens gut integrity and fosters a thriving microbiome, unlocking your body's natural resilience.

| ION               | *<br>Intelligence<br>of Nature*                           |   | 10   | DI/I*                               | (<br>Intelligenc<br>of Nature* |
|-------------------|-----------------------------------------------------------|---|------|-------------------------------------|--------------------------------|
| Gut Su<br>For Pe  | Kidney Function<br>Digestion<br>Vitality<br>Immune Health | - | Dail | Ippor<br>ly Defen                   |                                |
| 16 fl oz / 473 ml | Mineral Supplement                                        |   | 1000 | For All<br>kin Types<br>oz / 236 ml | Compa                          |

Toxins Reduce S

of Skin Da Balance

The Support Line also includes Skin Support, which promotes a healthy, radiant complexion from the inside out, and Gut Support For Pets, ensuring your furry companions enjoy vibrant health and vitality.