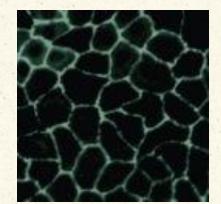

### Your gut on glyphosate:

This is your gut membrane.

*This is your gut membrane on glyphosate.* 

Peer-reviewed science shows that tight junctions (those cellular seals that we need to keep intact) can be degraded with exposure to glyphosate.