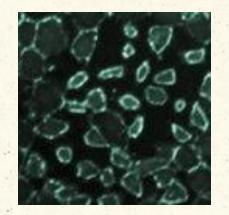

### Your gut on glyphosate:

This is your gut membrane.

*This is your gut membrane on glyphosate.* 

Peer-reviewed science shows that tight junctions (those cellular seals that we need to keep intact) can be degraded with exposure to glyphosate.