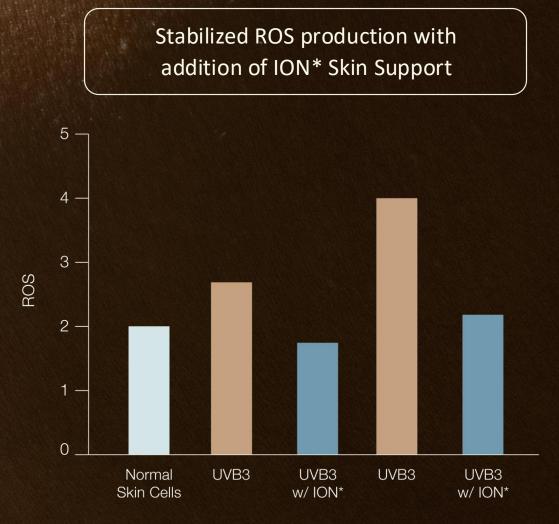

### **Reduce Signs of Damage**

Exposure to the sun results in the formation of reactive oxygen species (or ROS, a type of free radical) on your skin. And too much exposure to intense UV results in cell damage.

While ROS can be beneficial, whether they signal to cells (normal messaging) or damage them depends on a delicate balance. This is the strength of ION\* Skin Support – it helps to naturally stabilize ROS production associated with sun exposure.