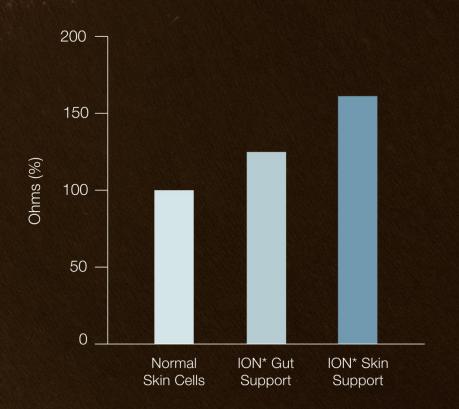

### **Protect Against Toxins**

TEER is the means by which we measure cellular integrity. We see a significant increase for skin cells when utilizing our specially formulated Skin Support. TEER increase in skin cells with addition of ION\* Skin Support