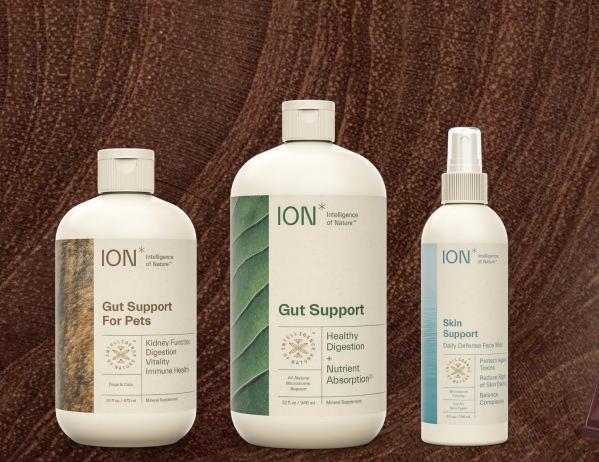

# ION\* Support Line

A groundbreaking line of nature-inspired soil supplements designed to support foundational health.

Our flagship product, ION\* Gut Support strengthens gut integrity and fosters a thriving microbiome, unlocking your body's natural resilience.

| ION               | *<br>Intelligence<br>of Nature*                           |   | 10   | DI/I*                               | (<br>Intelligenc<br>of Nature* |
|-------------------|-----------------------------------------------------------|---|------|-------------------------------------|--------------------------------|
| Gut Su<br>For Pe  | Kidney Function<br>Digestion<br>Vitality<br>Immune Health | - | Dail | Ippor<br>ly Defen                   |                                |
| 16 fl oz / 473 ml | Mineral Supplement                                        |   | 1000 | For All<br>kin Types<br>oz / 236 ml | Compa                          |

Toxins Reduce S

of Skin Da Balance

The Support Line also includes Skin Support, which promotes a healthy, radiant complexion from the inside out, and Gut Support For Pets, ensuring your furry companions enjoy vibrant health and vitality.