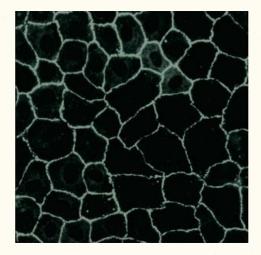

### Your gut on glyphosate:

This is your gut membrane.

*This is your gut membrane on glyphosate.* 

Peer-reviewed science shows that tight junctions (those cellular seals that we need to keep intact) can be degraded with exposure to glyphosate.