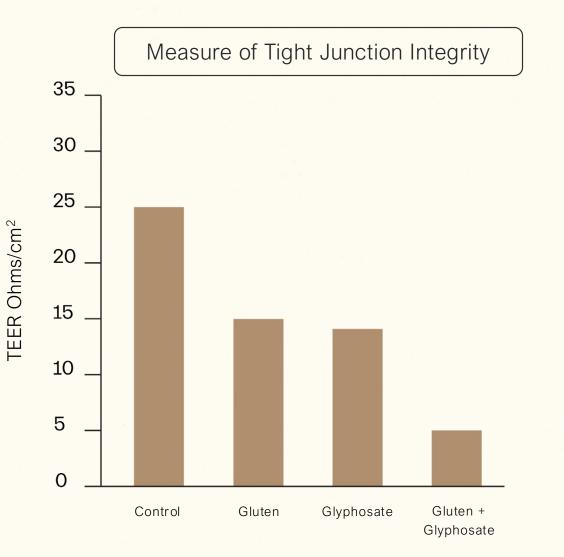

### Your gut on glyphosate:

This is your gut membrane.

*This is your gut membrane on glyphosate.* 

Peer-reviewed science shows that tight junctions (those cellular seals that we need to keep intact) can be degraded with exposure to glyphosate.