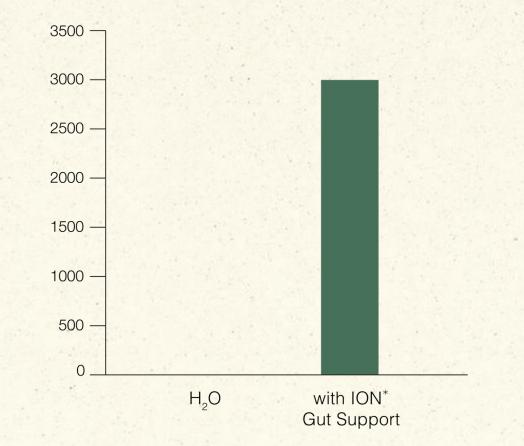

### **Nutrient Absorption Data**

Preliminary data (average of multiple experiments) shows a 3000% increase in curcumin absorption.

— First bar shows curcumin taken with water

- Second bar shows curcumin taken with Gut Support

### Curcumin Absorption in Urine ng/ml