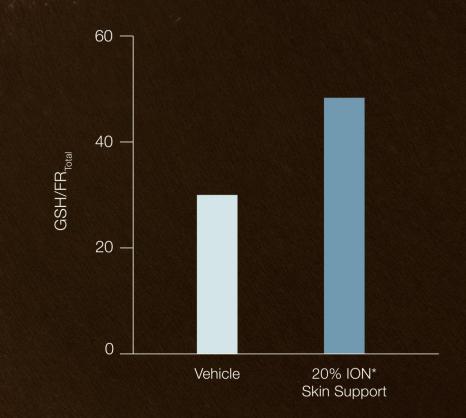

### Strengthen Natural Defenses

Glutathione is a powerful antioxidant made by your body and found in almost every cell.

It is critical to preventing damage and resultant disease caused by reactive oxygen species.

Glutathione helps to:

- Neutralize free radicals
- Boost immune function
- Detoxify the body

Increase in glutathione production with addition of ION\* Skin Support