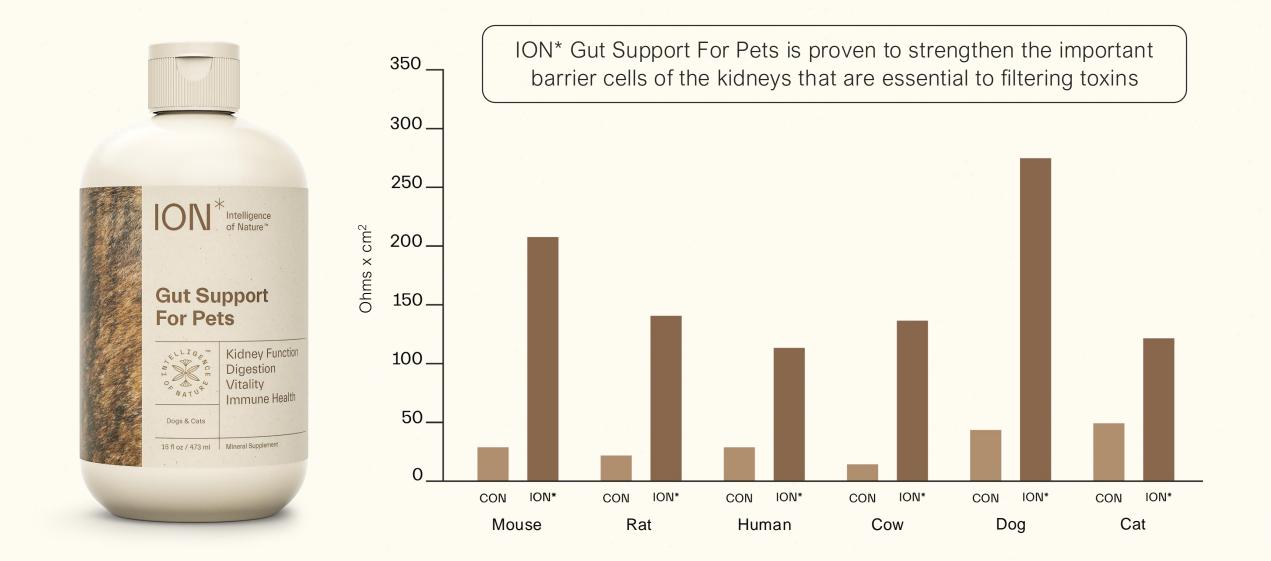

### ION\* Gut Support For Pets

#### **BENEFITS OF PRODUCT**

- Supports healthy kidney function
- Improves digestion
- Enhances vitality
- Optimizes immune response

### ION\* Gut Support For Pets: The Science