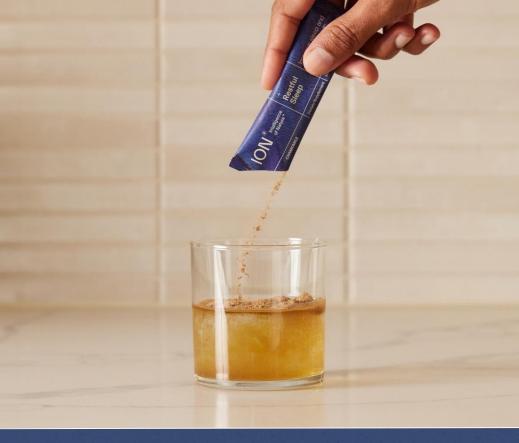

### +Restful Sleep

#### BENEFITS OF PRODUCT

- Promotes relaxation
- Supports deep sleep
- No next-day grogginess

#### ATTRIBUTES + SELLING POINTS

- Melatonin-free, non-habit forming
- Can be taken as a stack
- Gut friendly
- No added sugar
- Organic or Non-GMO ingredients
- Travel-friendly, compostable packaging
- Manufactured in the U.S.

#### INGREDIENT SYNERGIES

Combining Lemon Balm and
 Chamomile can help reduce anxiety,
 improve mood, and enhance relaxation.

 Blending Passionflower with Chamomile can be particularly useful for individuals with anxiety and inflammation-related conditions.

#### Reishi promotes overall well-being.

Saffron helps with sleep quality and mood.

Chamomile aids mood and promotes relaxation.

L-Tryptophan promotes melatonin and serotonin production.

**KSM-66® Organic Ashwagandha** supports better sleep and aids relaxation.