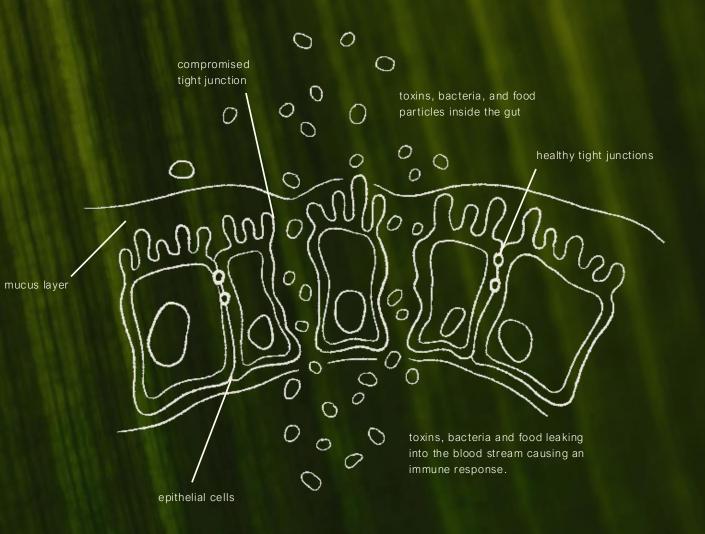

### Strengthen the Gut

For your microbiome to thrive, it needs a healthy space to live, and your **gut lining is foundational**.

- largest barrier system in the body
- houses 70-80% of your immune system
- where 90% of serotonin is made (helping with mood and sleep)
- where 50% of dopamine is made (helping with focus and mood)
- held together by tight junctions (cellular seals)

### **Bolster the Firewall**

Tight junctions have a huge role to play in health. These cellular seals need to be kept intact in order to:

- keep toxins and foreign particles out of the bloodstream
- bring nutrients in
- support immune system function

As a result, today **leaky gut** has become increasingly widespread and two thirds of people in the U.S. suffer from some kind of **recurring gut issue**.

### Your gut on glyphosate:

This is your gut membrane.

*This is your gut membrane on glyphosate.* 

Peer-reviewed science shows that tight junctions (those cellular seals that we need to keep intact) can be degraded with exposure to glyphosate.